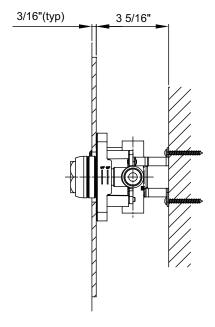

## Single Handle Tub/Shower Pressure Balancing Valve

- 1/2" FIP Inlet and Outlet
- Pressure Balancing Cartridge Ships with Trims
- · Brass Inlet Stops With Backflow preventors
- Stainless Steel Mounting Bracket
- Test Cap allows Pressure Testing 150 PSI Max
- Square Mud Guard with Leveler allows right angle cuts
- Thin Wall Mounting
- Back to Back Installation

installation and inlet pressures.

THICK WALL

THIN WALL

Note: Cartridge operational at pressures 20 PSI to 100 PSI.