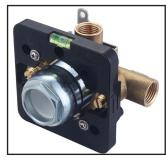

## Single Handle Tub/Shower Pressure Balancing Valve

- 1/2" FIP Inlet and Outlet
- Pressure Balancing Cartridge Ships with Trims
- · Brass Inlet Stops With Backflow preventors
- Stainless Steel Mounting Bracket
- Test Cap allows Pressure Testing 150 PSI Max
- Square Mud Guard with Leveler allows right angle cuts
- Thin Wall Mounting
- Back to Back Installation