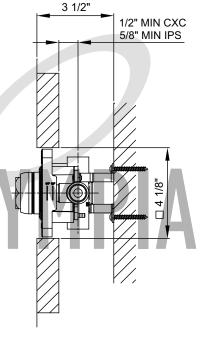

installation and inlet pressures.

THICK WALL

THIN WALL

Note: Cartridge operational at pressures 20 PSI to 100 PSI.