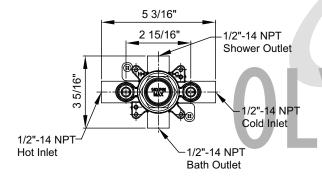

## Single Handle Tub/Shower Pressure Balancing Valve

- 1/2" FIP Inlet and Outlet
- Pressure Balancing Cartridge Ships with Trims
- · Brass Inlet Stops With Backflow preventors
- Stainless Steel Mounting Bracket
- Test Cap allows Pressure Testing 150 PSI Max
- Square Mud Guard with Leveler allows right angle cuts
- Thin Wall Mounting
- Back to Back Installation