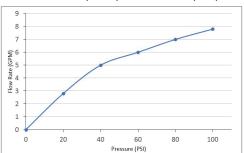

Olympia products are engineered and manufactured to meet the following standards and codes : ASME A112.18.1/ CSA B125.16

ASSE 1016 IAPMO LISTED

V-2316B Flow Rate (GPM) Vs Pressure (PSI) For Tub Port\*

\*Note: This information is provided for reference only. Actual Flow Rate may vary depending on

installation and inlet pressures.

THICK WALL

THIN WALL

Note: Cartridge operational at pressures 20 PSI to 100 PSI.